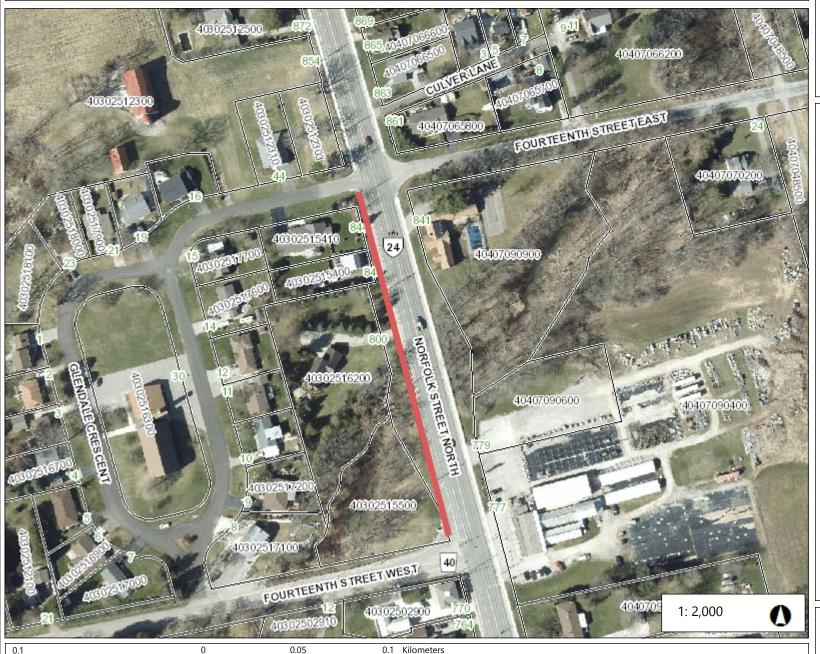

# Norfolk Street North Site Map - Item 2

Legend

Property Lines Roll Numbers

Civic Address

Roads

Norfolk\_10000-500

Notes

NAD\_1983\_UTM\_Zone\_17N © Norfolk County

DISCLAIMER: This map is for information purposes only. Norfolk County takes no responsibility for, nor guarantees, the accuracy of the information contained within the map.