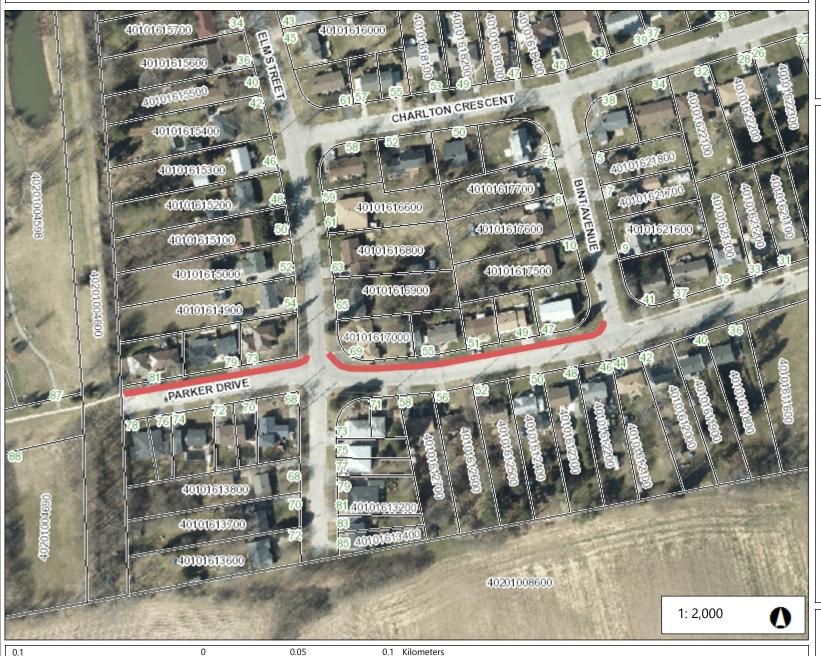

## Norfolk Parker Drive Site Map - Item 3

## Legend

Property Lines Roll Numbers Civic Address

Roads

Norfolk\_10000-500

Notes

DISCLAIMER: This map is for information purposes only. Norfolk County takes no responsibility for, nor guarantees, the accuracy of the information contained within the map.

NAD\_1983\_UTM\_Zone\_17N © Norfolk County