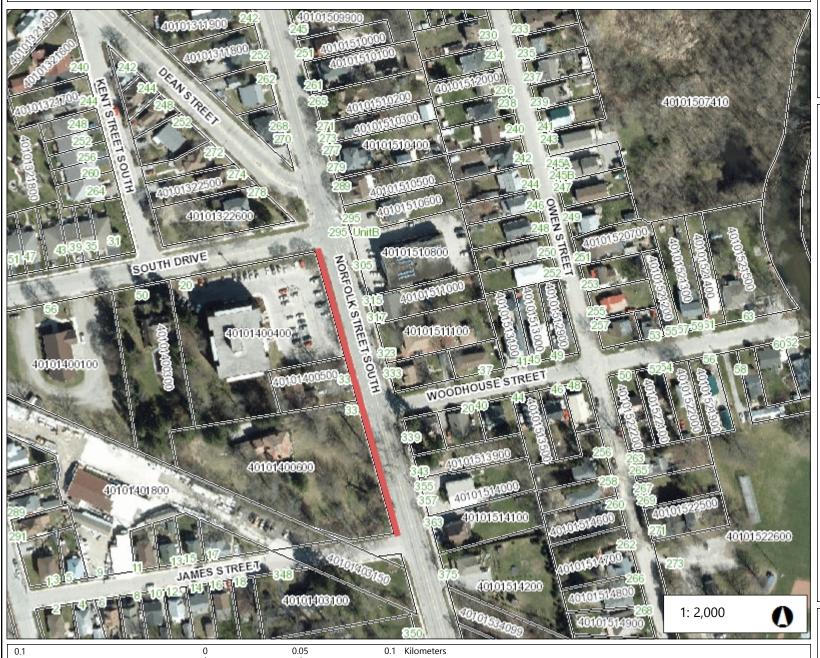

# Norfolk Street South Site Map - Item 1

Legend

Property Lines Roll Numbers

Civic Address

Roads

Norfolk\_10000-500

Notes

NAD\_1983\_UTM\_Zone\_17N © Norfolk County

DISCLAIMER: This map is for information purposes only. Norfolk County takes no responsibility for, nor guarantees, the accuracy of the information contained within the map.