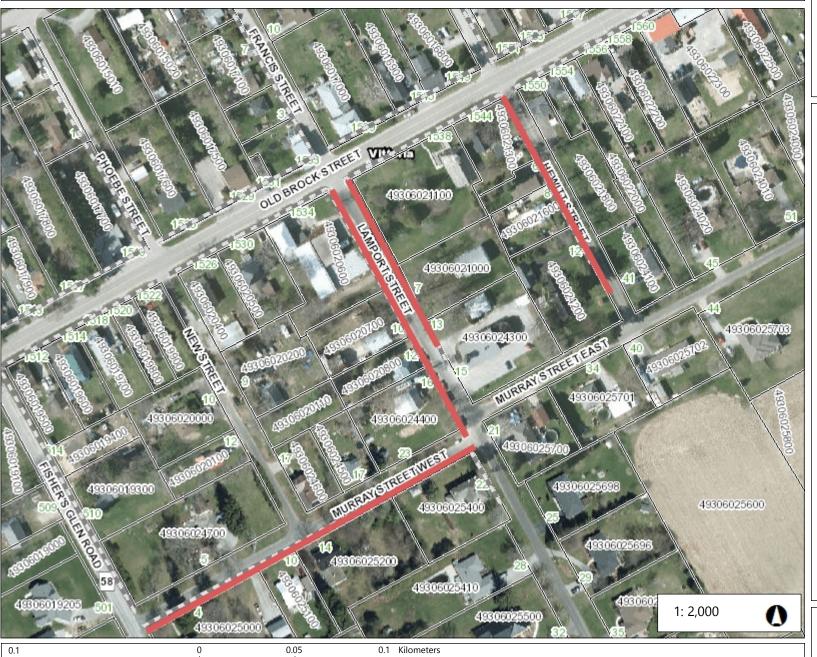

## Norfolk Vittoria Sidewalk Map - Items 4-7

## Legend

- Sidewalks
- Property Lines
  - Roll Numbers
- Civic Address
  - Roads
- Norfolk\_10000-500

Notes

NAD\_1983\_UTM\_Zone\_17N © Norfolk County

DISCLAIMER: This map is for information purposes only. Norfolk County takes no responsibility for, nor guarantees, the accuracy of the information contained within the map.