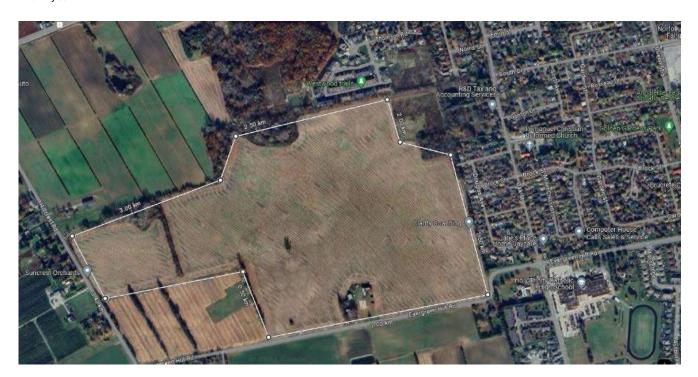

## Good afternoon Al,

We would like to re-iterate that we would like our Simcoe farm property on Evergreen Hill and Hilcrest Rd be moved totally into the urban boundary.

We are also working on donating 25 acres to the hospital or Norfolk County.